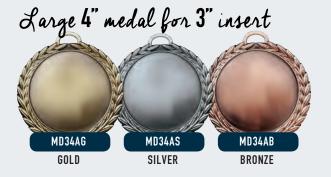

ls with Rubber Sport Ball insert



Glitter Medals · 2 1/2" Die Cast Medals with Translucent Color Fill and Glitter



### **MEDALS DIAMOND CUT**



### DIE CAST MEDALS

Available in Gold, Silver and Bronze - 21/4"

Jump Ring attached.

**ENGRAVABLE REVERSE SIDE** 















MS602









MS653









MS656

MS650

MS654





MS608



MS609

MS606 MS657

www.agincourttrophy.com

MS607



#### **SCOLASTIC MEDALS**

2" Medals with Full Flat Back for Engraving Available in Gold(AG), Silver (AS) and Bronze (AB)



### **SCOLASTIC MEDALS**



### STAR MEDALS Full Flat Back for Engraving



#### Available in Gold. Silver and Bronze

#### High Quality 1" insert



# High Quality INSERT MEDALS





#### Available in Bright or in Antique Finish - 2" insert **ENGRAVABLE ON REVERSE SIDE**







# INSERT MEDALS High Quality

Available in Gold, Sylver and Bronze - Engravable on Reverse Side





#### RIBBONS AND BOXES



Presentation boxes multi recess design allows for use with various size medals

718" V-Neck Ribbons with snap-clips









RB603

RB605

RB606

RB613





| Part No. | ltem        | Color    |
|----------|-------------|----------|
| SR760    | 1st Place   | Blue     |
| SR761    | 2nd Place   | Red      |
| SR762    | 3rd Place   | Yellow   |
| SR763    | 4th Place   | White    |
| SR764    | 5th Place   | Green    |
| SR765    | 6th Place   | Maroon   |
| SR766    | Hon.Mention | Lt.Blue  |
| SR767    | Participant | Lt.Green |
| SR768    | Last Place  | Black    |
|          |             |          |

7/8" V-Neck Ribbons with snap-clips

SOCCER SOCCER



R