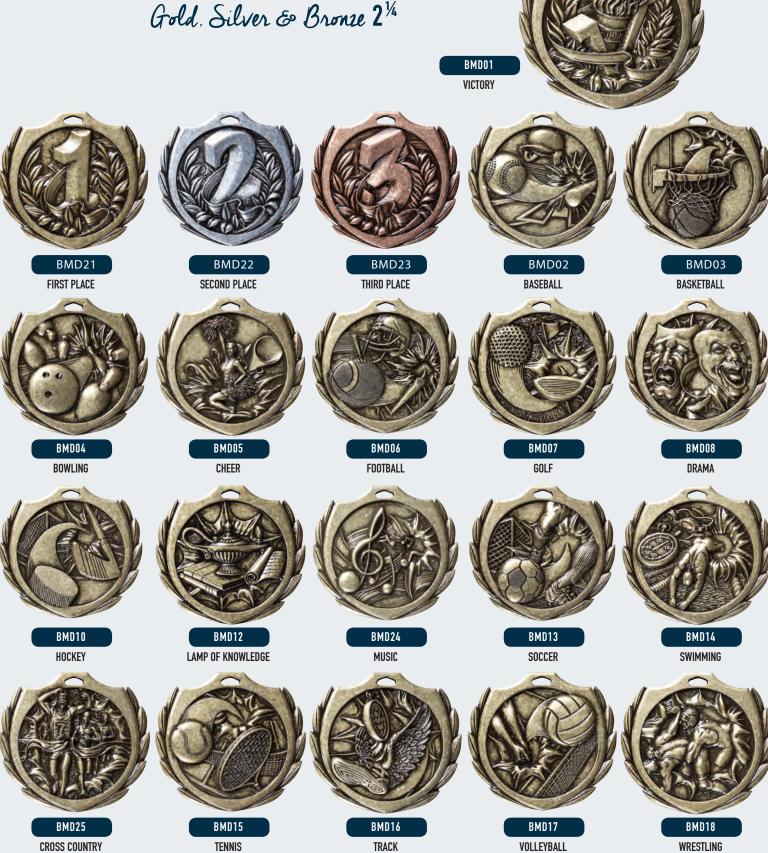

# Available in Gold, Silver & Bronze 21/4

M713AG

M714AG

M716AG

M712AG

M702AG

M703AG

M710AG