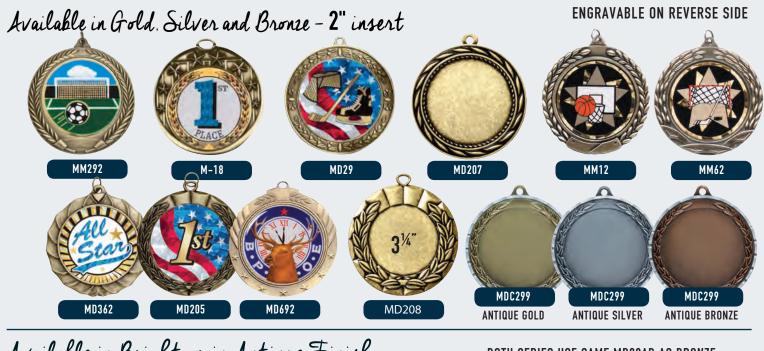

# High Quality INSERT MEDALS

#### Available in Bright or in Antique Finish - 2" insert **ENGRAVABLE ON REVERSE SIDE**