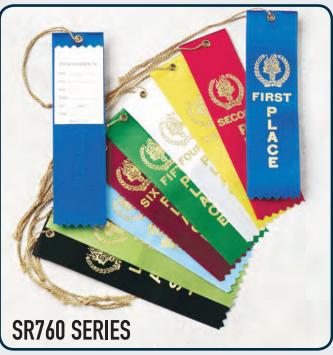

#### RIBBONS AND BOXES

Presentation boxes multi recess design allows for use with various size medals

718" V-Neck Ribbons with snap-clips

RB603

RB605

RB606

RB613

| Part No. | ltem        | Color    |
|----------|-------------|----------|
| SR760    | 1st Place   | Blue     |
| SR761    | 2nd Place   | Red      |
| SR762    | 3rd Place   | Yellow   |
| SR763    | 4th Place   | White    |
| SR764    | 5th Place   | Green    |
| SR765    | 6th Place   | Maroon   |
| SR766    | Hon.Mention | Lt.Blue  |
| SR767    | Participant | Lt.Green |
| SR768    | Last Place  | Black    |
|          |             |          |