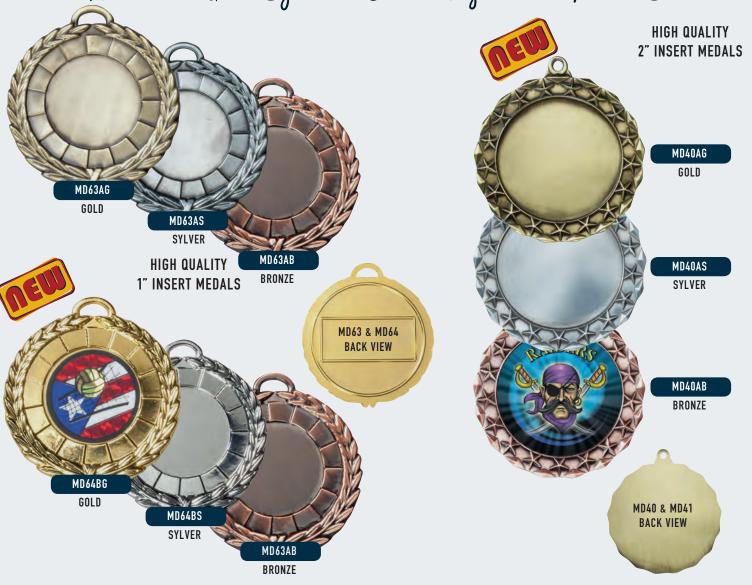

ll and Glitter



### **MEDALS DIAMOND CUT**



### DIE CAST MEDALS

Available in Gold, Silver and Bronze - 21/4"

Jump Ring attached.

**ENGRAVABLE REVERSE SIDE** 















MS602









MS653









MS656

MS650

MS654





MS608



MS609

MS606 MS657

www.agincourttrophy.com

MS607



#### **SCOLASTIC MEDALS**

2" Medals with Full Flat Back for Engraving Available in Gold(AG), Silver (AS) and Bronze (AB)



### **SCOLASTIC MEDALS**



### STAR MEDALS Full Flat Back for Engraving



#### Available in Gold. Silver and Bronze

#### High Quality 1" insert



# High Quality INSERT MEDALS





#### Available in Bright or in Antique Finish - 2" insert **ENGRAVABLE ON REVERSE SIDE**







# INSERT MEDALS High Quality

Available in Gold, Sylver and Bronze - Engravable on Reverse Side





#### RIBBONS AND BOXES



Presentation boxes multi recess design allows for use with various size medals

718" V-Neck Ribbons with snap-clips









RB603

RB605

RB606

RB613





| Part No. | ltem        | Color    |
|----------|-------------|----------|
| SR760    | 1st Place   | Blue     |
| SR761    | 2nd Place   | Red      |
| SR762    | 3rd Place   | Yellow   |
| SR763    | 4th Place   | White    |
| SR764    | 5th Place   | Green    |
| SR765    | 6th Place   | Maroon   |
| SR766    | Hon.Mention | Lt.Blue  |
| SR767    | Participant | Lt.Green |
| SR768    | Last Place  | Black    |
|          |             |          |

7/8" V-Neck Ribbons with snap-clips

SOCCER SOCCER



RB100 RB101 RB102 RB103 RB104 RB105 RB106 RB107 RB108 RB109 RB167