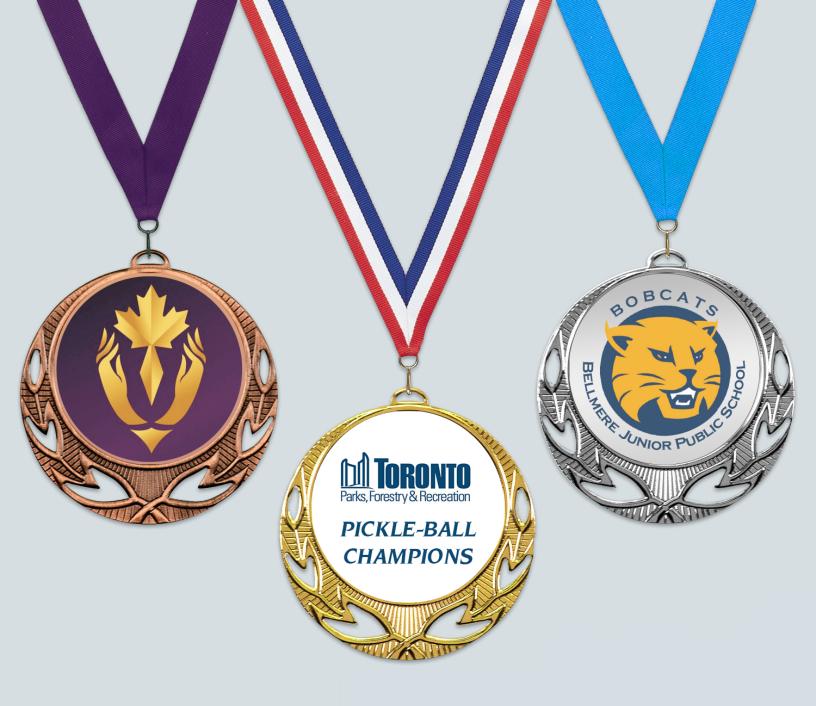

# High Quality INSERT MEDALS

#### Available in Bright or in Antique Finish - 2" insert **ENGRAVABLE ON REVERSE SIDE**

# INSERT MEDALS High Quality

Available in Gold, Sylver and Bronze - Engravable on Reverse Side