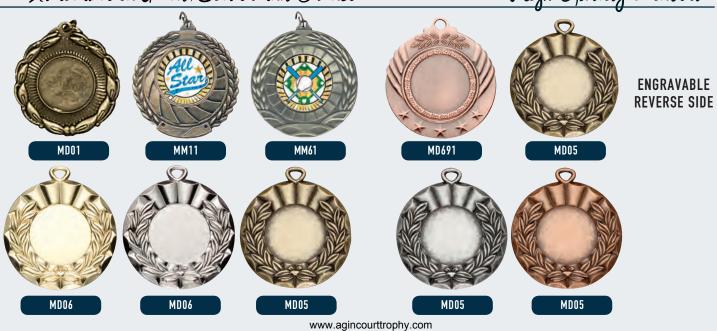

#### **SCOLASTIC MEDALS**

2" Medals with Full Flat Back for Engraving Available in Gold(AG), Silver (AS) and Bronze (AB)

### **SCOLASTIC MEDALS**