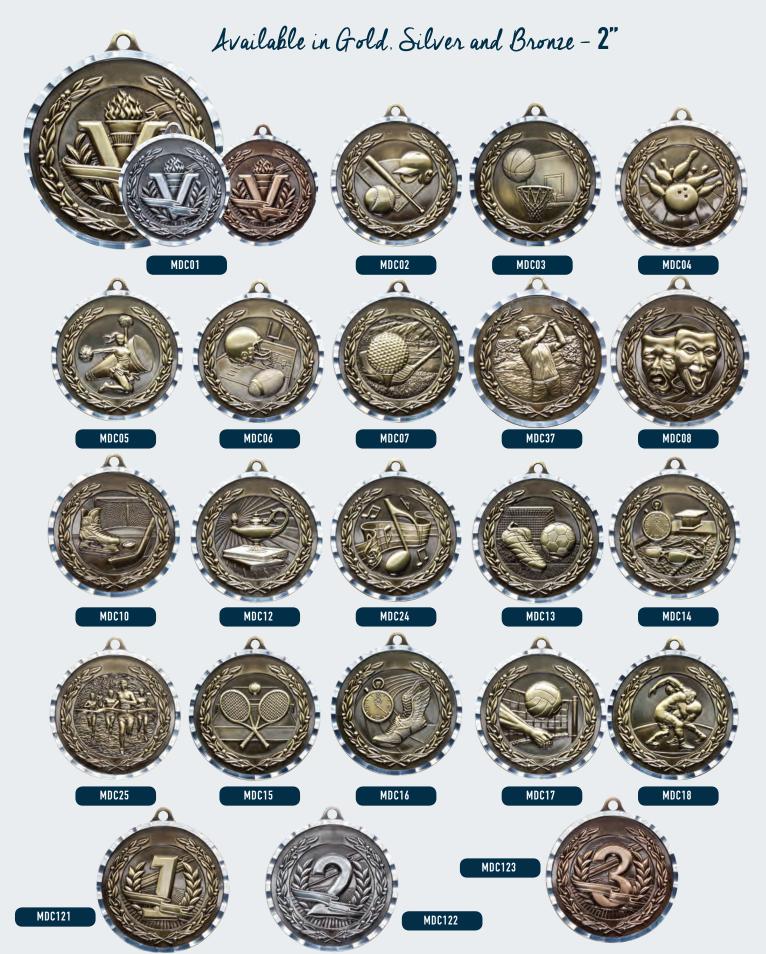

### **AGINCOURT**

-TROPHY & GIFTS -

# Medals Catalogue

### **BURST MEDALS**

# Available in Gold, Silver & Bronze 21/4





M713AG

M714AG

M716AG

M712AG

M702AG

M703AG

M710AG

M718AG



### Series 2 - Star Blast Medals DIE CAST MEDALS

#### Available in Gold, Silver and Bronze - 2"



#### DIE CAST MEDALS Available in Gold, Silver & Bronze

Game Ball Medals · 2" Die Cast Medals with Rubber Sport Ball insert



Glitter Medals · 2 1/2" Die Cast Medals with Translucent Color Fill and Glitter



### **MEDALS DIAMOND CUT**



### DIE CAST MEDALS

Available in Gold, Silver and Bronze - 21/4"

Jump Ring attached.

**ENGRAVABLE REVERSE SIDE** 















MS602









MS653









MS656

MS650

MS654





MS608



MS609

MS606 MS657

www.agincourttrophy.com

MS607



#### **SCOLASTIC MEDALS**

2" Medals with Full Flat Back for Engraving Available in Gold(AG), Silver (AS) and Bronze (AB)



### **SCOLASTIC MEDALS**



### STAR MEDALS Full Flat Back for Engraving



#### Available in Gold. Silver and Bronze

#### High Quality 1" insert



# High Quality INSERT MEDALS





#### Available in Bright or in Antique Finish - 2" insert **ENGRAVABLE ON REVERSE SIDE**







# INSERT MEDALS High Quality

Available in Gold, Sylver and Bronze - Engravable on Reverse Side





#### RIBBONS AND BOXES



Presentation box