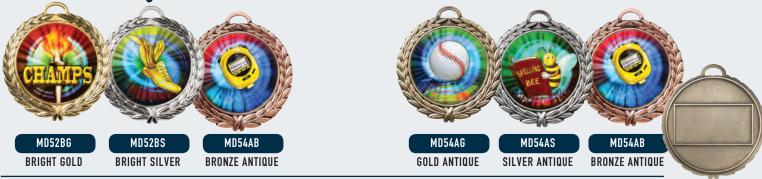

#### Available in Bright or in Antique Finish - 2" insert **ENGRAVABLE ON REVERSE SIDE**