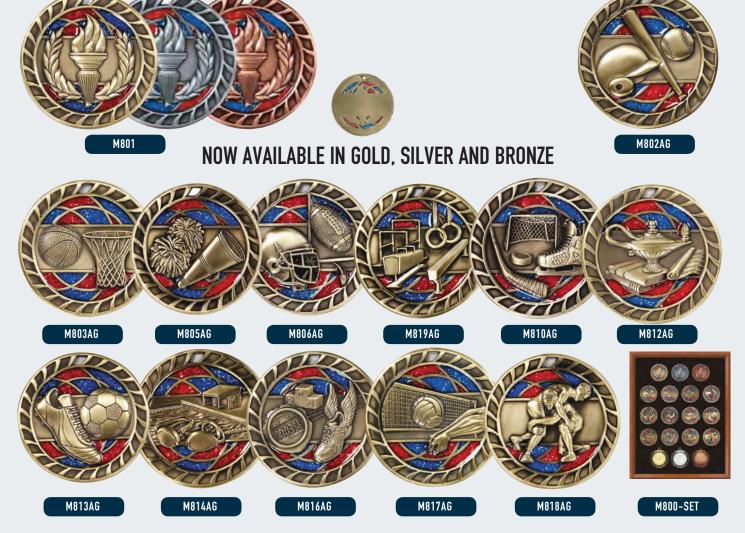

### Series 2 - Star Blast Medals DIE CAST MEDALS

#### DIE CAST MEDALS Available in Gold, Silver & Bronze

Game Ball Medals · 2" Die Cast Medals with Rubber Sport Ball insert

Glitter Medals · 2 1/2" Die Cast Medals with Translucent Color Fill and Glitter