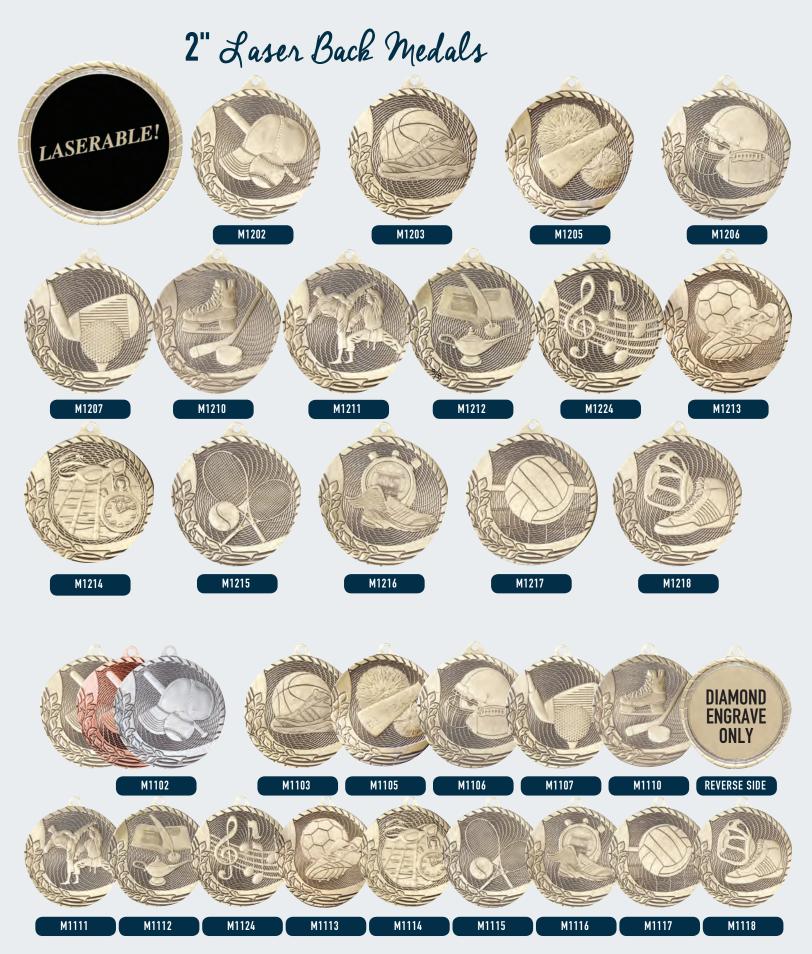

### **AGINCOURT**

-TROPHY & GIFTS -

# Medals Catalogue

### **BURST MEDALS**

# Available in Gold, Silver & Bronze 21/4





M713AG

M714AG

M716AG

M712AG

M702AG

M703AG

M710AG

M718AG



### Series 2 - Star Blast Medals DIE CAST MEDALS

#### Available in Gold, Silver and Bronze - 2"



#### DIE CAST MEDALS Available in Gold, Silver & Bronze

Game Ball Medals · 2" Die Cast Medals with Rubber Sport Ball insert



Glitter Medals · 2 1/2" Die Cast Medals with Translucent Color Fill and Glitter



### **MEDALS DIAMOND CUT**



### DIE CAST MEDALS

Available in Gold, Silver and Bronze - 21/4"

Jump Ring attached.

**ENGRAVABLE REVERSE SIDE** 















MS602









MS653









MS656

MS650

MS654





MS608



MS609

MS606 MS657

www.agincourttrophy.com

MS607



#### **SCOLASTIC MEDALS**

2" Medals with Full Flat Back for Engraving Available in Gold(AG), Silver (AS) and Bronze (AB)



### **SCOLASTIC MEDALS**



### STAR MEDALS Full Flat Back for Engraving



#### A