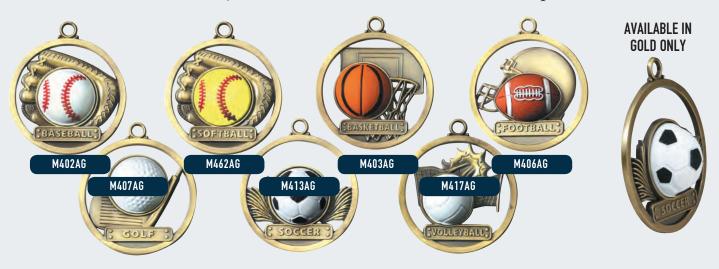

### **BURST MEDALS**

# Available in Gold, Silver & Bronze 21/4

M713AG

M714AG

M716AG

M712AG

M702AG

M703AG

M710AG