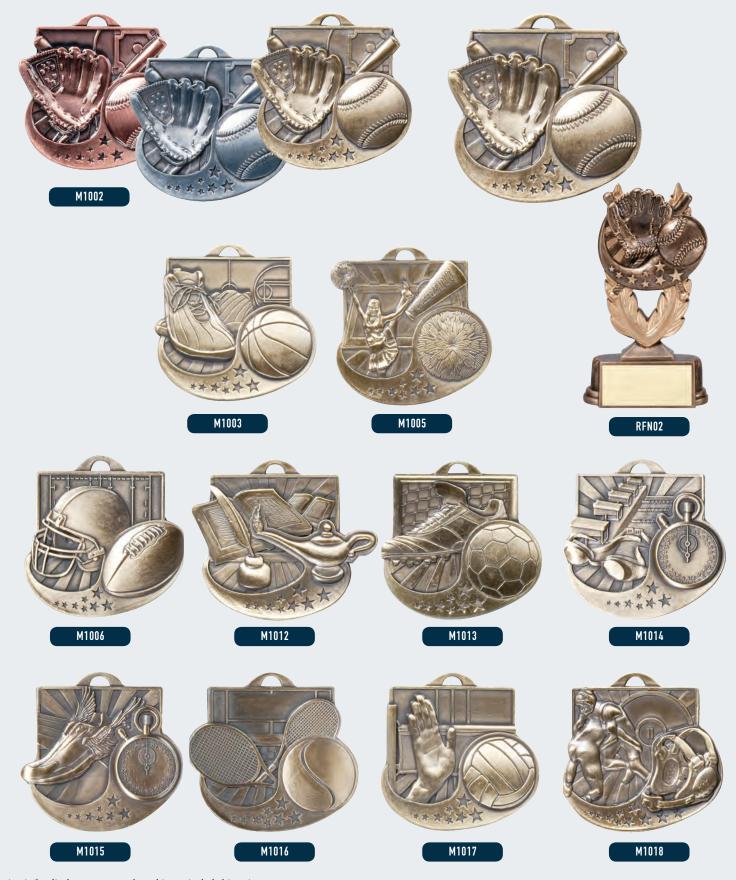

# High Quality INSERT MEDALS

#### Available in Bright or in Antique Finish - 2" insert **ENGRAVABLE ON REVERSE SIDE**