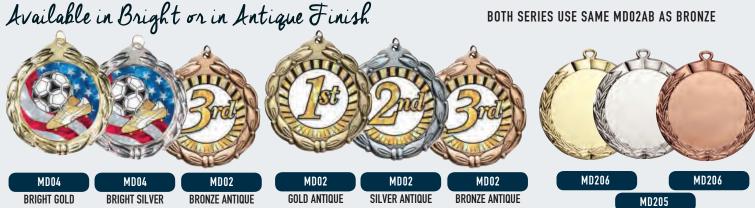

# INSERT MEDALS High Quality

Available in Gold, Sylver and Bronze - Engravable on Reverse Side