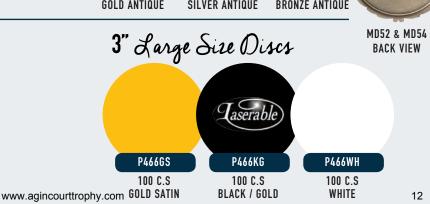

#### Available in Bright or in Antique Finish - 2" insert **ENGRAVABLE ON REVERSE SIDE**