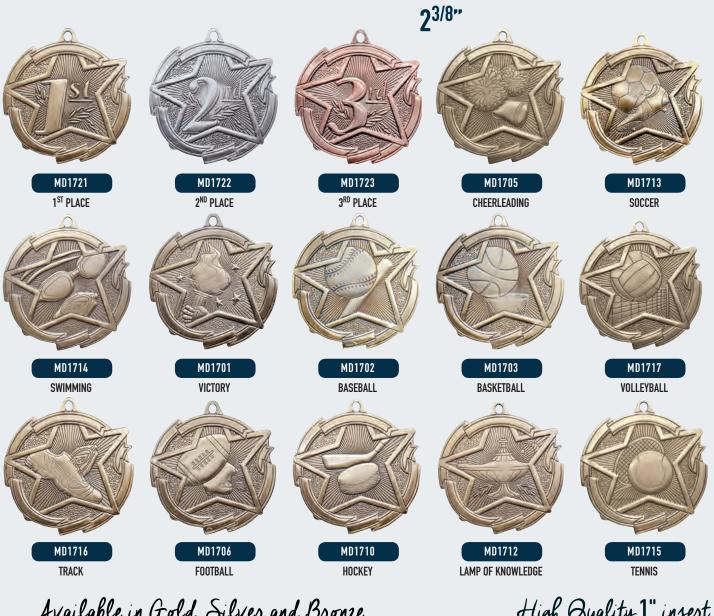

### Series 2 - Star Blast Medals DIE CAST MEDALS

#### Available in Gold, Silver and Bronze - 2"

#### High Quality 1" insert