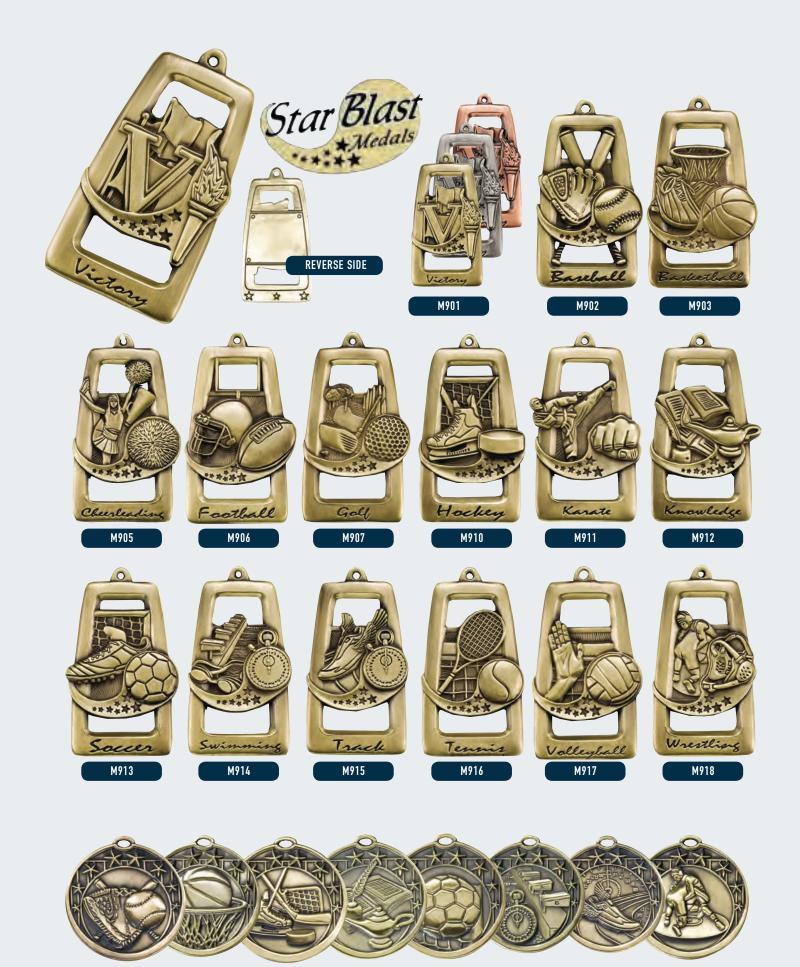

### Series 2 - Star Blast Medals DIE CAST MEDALS

#### Available in Gold, Silver and Bronze - 2"

#### DIE CAST MEDALS Available in Gold, Silver & Bronze

Game Ball Medals · 2" Die Cast Medals with Rubber Sport Ball insert

Glitter Medals · 2 1/2" Die Cast Medals with Translucent Color Fill and Glitter